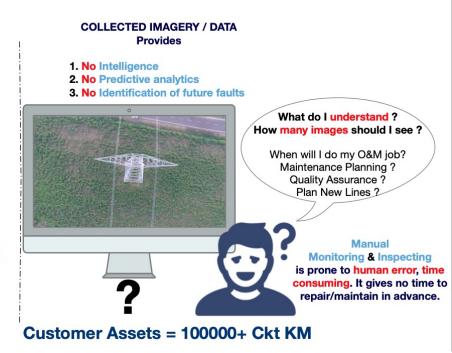

### WHAT TO DO WITH THE COLLECTED IMAGERY / DATA

- 1. Does it provide intelligence?
- 2. Does it provide predictive analytics
- 3. Foresee future faults?

Customer Assets = 100000+ Ckt KM