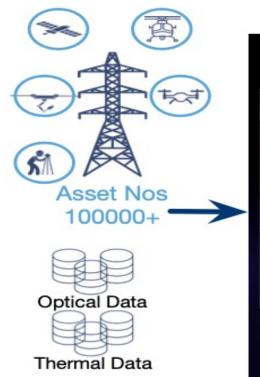

#### Patrolling/Inspection

### WHAT TO DO WITH THE COLLECTED IMAGERY / DATA

- 1. Does it provide intelligence?
- 2. Does it provide predictive analytics
- 3. Foresee future faults?

Customer Assets = 100000+ Ckt KM