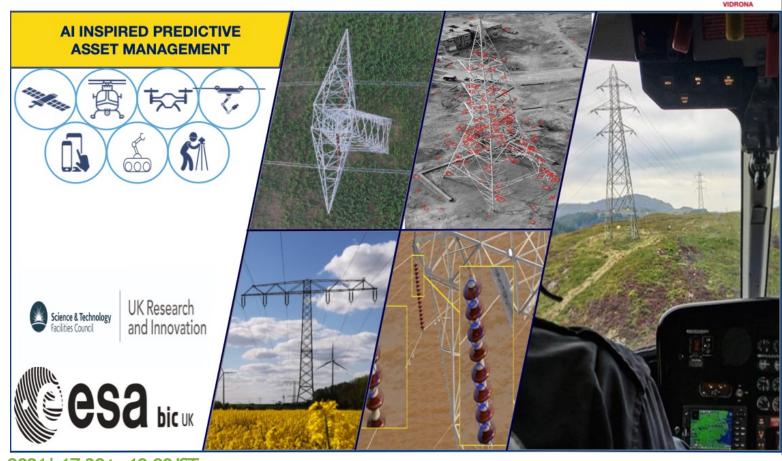

#### Patrolling/Inspection

### WHAT TO DO WITH THE COLLECTED IMAGERY / DATA

- 1. Does it provide intelligence?
- 2. Does it provide predictive analytics
- 3. Foresee future faults?

Customer Assets = 100000+ Ckt KM