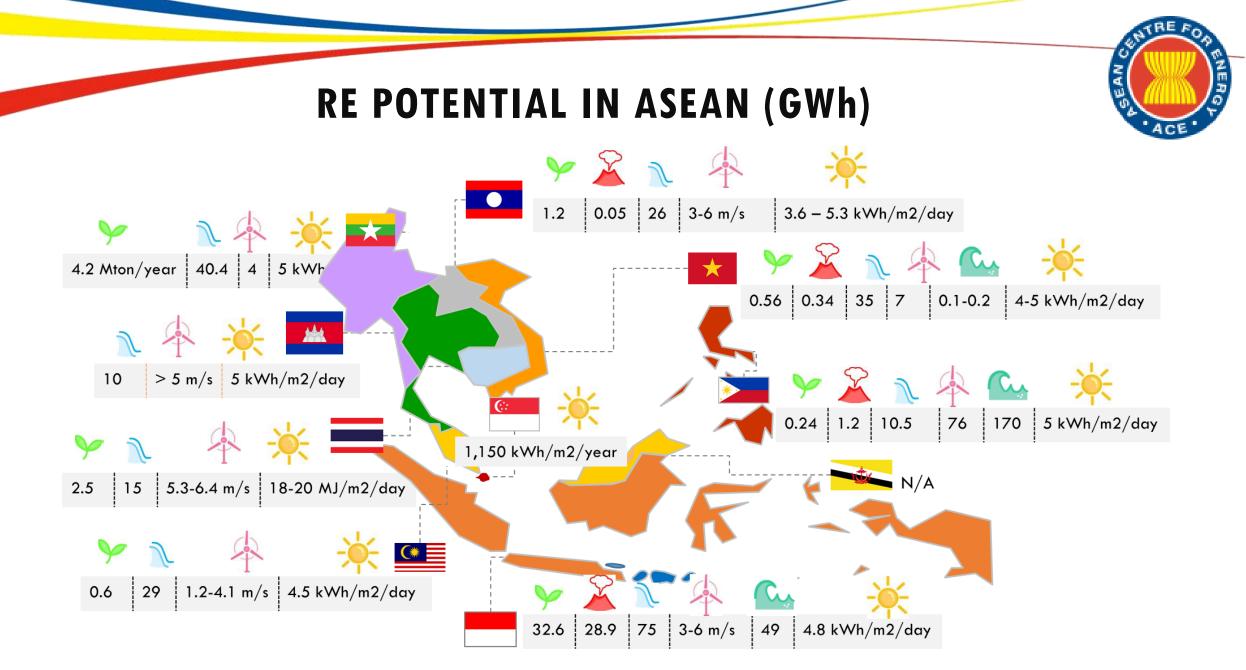

#### **\* RE Development** in **ASEAN** :

Potential, Installed Power Capacity (MW), Electricity Generation (GWh), Export & Import