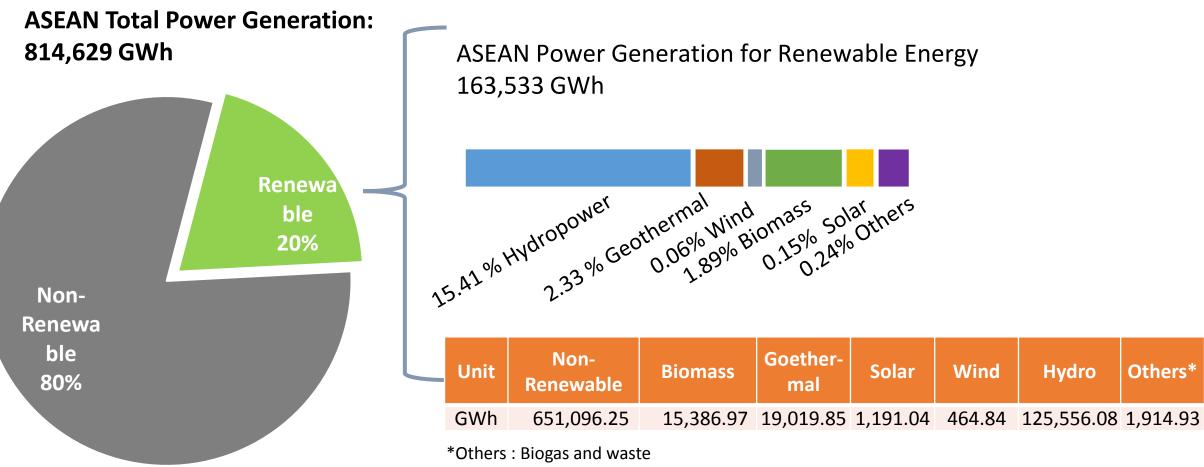

#### **\* RE Development** in **ASEAN** :

Potential, Installed Power Capacity (MW), Electricity Generation (GWh), Export & Import